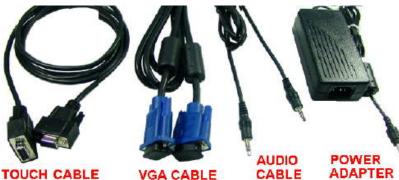

## **Touch Screen: (optional)**

6-wire analog resistive touch screen, 4096 x 4096 resolution,

#### VGA port:

Standard universal 15-pin D-sub VGA port.