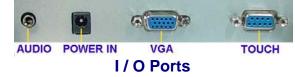

#### VGA port:

Standard universal 15-pin D-sub VGA port.

#### **OSD** control buttons:

On-Screen-Display buttons and Power switch button are located at the rear side. This OSD buttons can control screen position Up, Down, Left, Right, Brightness, Contrast ratio, menu, power switch.